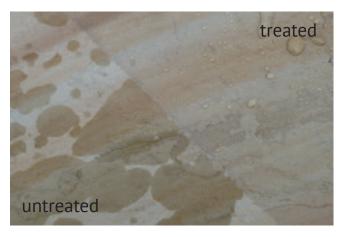

## **Application instructions and technical ovevieu**

**Pro-410<sup>™</sup>** is a high quality, solvent based surface sealer based on acrylic resins. It is an impregnating and non-degrading sealer that has a **MATT finish** and enhances the colour of natural stone and concrete paving. It is used for impregnation, sealing and binding of natural stone, concrete, screeds, block paving, brickwork and masonry, particularly in aggressive environments. Seals and protects surfaces from water penetration, staiing and the effects of natural weathering whilst remaining breathable. Will also provide an effective anti-carbonation coating to concrete.