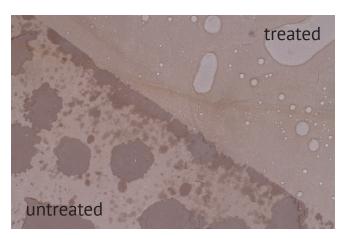

## Application instructions and technical oveview

**Pro-810<sup>TM</sup>** is a high performance, solvent based surface sealer which has an **invisible finish** and can be applied to all types of natural stone. It deeply impregnates the stone and protects surfaces from water penetration, staining and the effects of natural weathering whilst remaining breathable. Pro- $810^{TM}$  does not change the colour or texture of the surface and can be used on virtually all porous surfaces, particularly high quality natural stone.

Suitable for indoor and outdoor use.