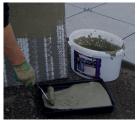

**ProJoint™ Porcelain™ Primer** should be mixed with 2.8 litres of cold clean water per 10kg bag. Remove the bag from the bucket and add the water to the mixing container. Add the powder slowly and mix using a plasterers' whisk. Mix for 2 minutes, leave standing for 2 minutes then re-mix - this process allows the polymer additives to dissolve and activate.

#### application

Apply a thorough and even coat of the primer as a slurry using a masonry brush or roller to the underside of the paving. The pot life of the mixed slurry is approximately 60 minutes at 20°C. **The primer should be completely dry prior to laying the paving**. Depending on temperature and moisture, primer will be dry within 10 to 15 minutes however the paving can be laid up to 24 hours after application.