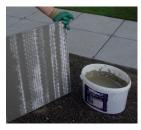

#### application

Apply a thorough and even coat of the primer as a slurry using a masonry brush or roller to the underside of the paving. The pot life of the mixed slurry is approximately 60 minutes at 20°C. **The primer should be completely dry prior to laying the paving**. Depending on temperature and moisture, primer will be dry within 10 to 15 minutes however the paving can be laid up to 24 hours after application.