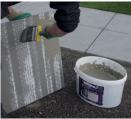

#### application

Apply a thorough and even coat of the primer as a slurry using a masonry brush or roller to the underside of the paving. The pot life of the mixed slurry is approximately 60 minutes at 20°C. **The primer should be completely dry prior to laying the paving**. Depending on temperature and moisture, primer will be dry within 10 to 15 minutes however the paving can be laid up to 24 hours after application.