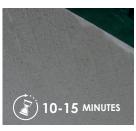

#### application

Apply a thorough and even coat of the primer as a slurry using a masonry brush or roller to the underside of the paving. The pot life of the mixed slurry is approximately 60 minutes at 20°C. **The primer should be completely dry prior to laying the paving**. Depending on temperature and moisture, primer will be dry within 10 to 15 minutes however the paving can be laid up to 24 hours after application.