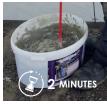

**ProJoint™ Porcelain™ Primer** should be mixed with 2.8 litres of cold clean water per 10kg bag. Remove the bag from the bucket and add the water to the mixing container. Add the powder slowly and mix using a plasterers' whisk. Mix for 2 minutes, leave standing for 2 minutes then re-mix - this process allows the polymer additives to dissolve and activate.